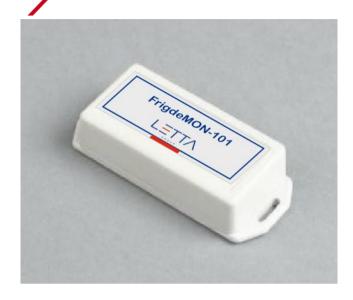

## FridgeMON-101

Wireless Industrial Fridge Monitoring Sensor

- Temperature sensor type: digital
- Measurement range : -40 .. + 85°C
- Measurement precision : 0.5°C
- Operating temperature : -40 .. + 85°C
- Magnetic Door sensor
- Door activity close counting (32-bit counter)
- Communication: Bluetooth 5.1
- BLE protocol : Beacon (advertise)
- Data tx interval : 5 sec. (default)
- Wireless distance : ~80m
- Motion Sensor : 3-axis mems
- Housing : ABS plastic box
- Dimensions :35 x 85 x 15mm
- Battery Life : Average 5 years
- IP protection : IP67

- ✓ Temperature monitoring of refrigerators
- ✓ Cold chain applications
- ✓ Monitors fridge door
- ✓ Industrial design
- ✓ Ultra-long battery life

FrideMON is a wireless sensor solution developed for temperature and door activity monitoring of industrial refrigerators. It measures the temperature inside the refrigerator and detects & counts door opening / closing events.